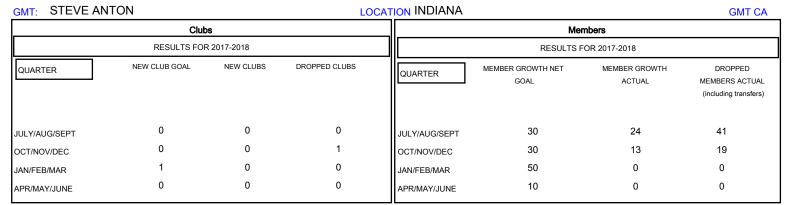

## MONTHLY MEMBERSHIP PROGRESS REPORT

District 25 D

Results as of: 11/30/2017

| DROPPED CLUBS: 1  DROPPED MEMBERS |         | 16 CLUBS OF 45 ADDED 1 OR MORE<br>NEW MEMBERS | GENDER DISTRIBUTION  MALE 987 (78.15%)  FEMALE 276 (21.85%)  Women Percentage Fiscal Year Goal: 10% |     |
|-----------------------------------|---------|-----------------------------------------------|-----------------------------------------------------------------------------------------------------|-----|
| DECEASED                          | 15      | CLICK HERE FOR CUMULATIVE  MEMBERSHIP DATA    | TOTAL FAMILY UNIT MEMBERS                                                                           | 196 |
| CLUB CANCELLED OTHER              | 0<br>45 |                                               | FAMILY MEMBERS PAYING HALF                                                                          | 99  |
| TOTAL                             | 60      |                                               |                                                                                                     |     |