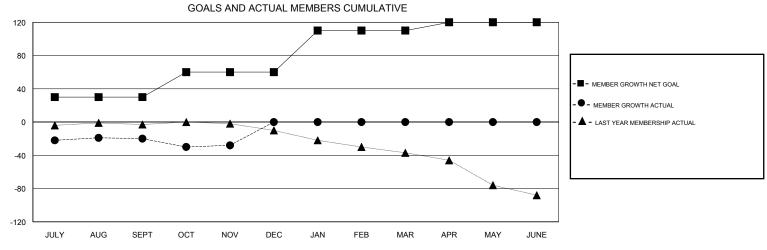

## MONTHLY MEMBERSHIP PROGRESS REPORT

District 25 D

Results as of: 11/30/2017

| DROPPED CLUBS: 1  DROPPED MEMBERS |         | 16 CLUBS OF 45 ADDED 1 OR MORE<br>NEW MEMBERS | GENDER DISTRIBUTION  MALE 987 (78.15%)  FEMALE 276 (21.85%)  Women Percentage Fiscal Year Goal: 10% |     |
|-----------------------------------|---------|-----------------------------------------------|-----------------------------------------------------------------------------------------------------|-----|
| DECEASED                          | 15      | CLICK HERE FOR CUMULATIVE  MEMBERSHIP DATA    | TOTAL FAMILY UNIT MEMBERS                                                                           | 196 |
| CLUB CANCELLED OTHER              | 0<br>45 |                                               | FAMILY MEMBERS PAYING HALF                                                                          | 99  |
| TOTAL                             | 60      |                                               |                                                                                                     |     |